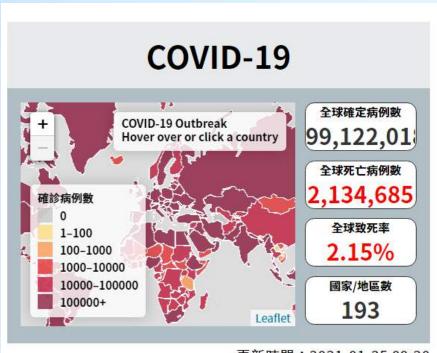

## Veterinary education in Taiwan during COVID-19 pandemic

Fang-Chia Chang, Ph.D.
Professor & Dean
School of Veterinary Medicine
National Taiwan University







National Taiwan University

國立臺灣大學

#### COVID-19 pandemic in Taiwan



更新時間:2021-01-25 09:20





#### Taiwan CDC Announcement & Daily Press Conference





#### Case Daily Summary



#### 指揮中心快訊

資料更新日期 2021/01/22 本土新增

Central Epidemic Command Center (CECC) Press Release

#### 今日新增6境外2本土

國內目前881例(774例境外、68例本土、36例敦睦遠訓支隊、2例航空器及1例不明)

**8** 新增病例 881

**\_** 

777

累計死亡

\*確診病例於10/28移除案530

今日公布國內新增2例本土COVID-19確定病例,其中1人為案852曾照護之住院病患(案881),1人為該病患之同住家人(案882)。

案881為本國籍90多歲男性,今年1月上旬因其他疾病住院,1/11採檢結果為陰性,1/11至1/14間由案852負責照護,1/15出院後返家,因案852確診,於1/16匡列為接觸者並居家隔離,1/21因其他病症由衛生單位安排就醫,經檢查發現有發燒、肺浸潤等情形,由醫院採檢後收治住院隔離,於今日確診。

案881之同住家人共3人,其中2人為個案之主要照顧者,先前已列為 案852之接觸者,並曾於1/17採檢,結果為陰性,目前無症狀,持續 居家隔離中;另1人無症狀,於案881住院至出院返家期間負責煮食及 送餐,昨(21)日進行接觸者採檢,因檢出陽性於今日確診(案882,60 多歲女性),衛生單位已啟動疫情調查及防治作為。

境外移入個案請參考:



詳情請參考疾管署1/22新聞稿

中央流行疫情指揮中心 關心您

### Mask wearing at the beginning of COVID-19 o