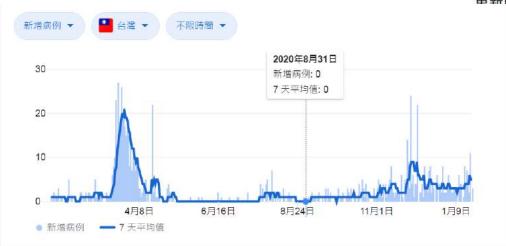

## Veterinary education in Taiwan during COVID-19 pandemic

Fang-Chia Chang, Ph.D.
Professor & Dean
School of Veterinary Medicine
National Taiwan University







National Taiwan University

國立臺灣大學

#### COVID-19 pandemic in Taiwan



更新時間:2021-01-25 09:20





#### Taiwan CDC Announcement & Daily Press Conference





#### Case Daily Summary



#### 指揮中心快訊

資料更新日期 2021/01/22 本土新增

Central Epidemic Command Center (CECC) Press Release

#### 今日新增6境外2本土

國內目前881例(774例境外、68例本土、36例敦睦遠訓支隊、2例航空器及1例不明)

**8** 新增病例 881

**\_** 

777

累計死亡

\*確診病例於10/28移除案530

今日公布國內新增2例本土COVID-19確定病例,其中1人為案852曾照護之住院病患(案881),1人為該病患之同住家人(案882)。

案881為本國籍90多歲男性,今年1月上旬因其他疾病住院,1/11採檢結果為陰性,1/11至1/14間由案852負責照護,1/15出院後返家,因案852確診,於1/16匡列為接觸者並居家隔離,1/21因其他病症由衛生單位安排就醫,經檢查發現有發燒、肺浸潤等情形,由醫院採檢後收治住院隔離,於今日確診。

案881之同住家人共3人,其中2人為個案之主要照顧者,先前已列為 案852之接觸者,並曾於1/17採檢,結果為陰性,目前無症狀,持續 居家隔離中;另1人無症狀,於案881住院至出院返家期間負責煮食及 送餐,昨(21)日進行接觸者採檢,因檢出陽性於今日確診(案882,60 多歲女性),衛生單位已啟動疫情調查及防治作為。

境外移入個案請參考:



詳情請參考疾管署1/22新聞稿

中央流行疫情指揮中心 關心您

### Mask wearing at the beginning of COVID-19 outbreak in Wuhan





# NTU