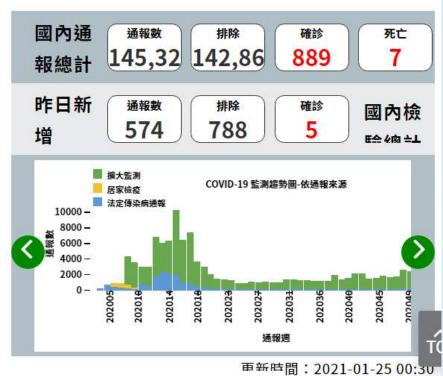

#### 指揮中心快訊

資料更新日期 2021/01/22 本土新增

Central Epidemic Command Center (CECC) Press Release

#### 今日新增6境外2本土

國內目前881例(774例境外、68例本土、36例敦睦遠訓支隊、2例航空器及1例不明)

**8** 新增病例 881

**\_** 

777

累計死亡

\*確診病例於10/28移除案530

今日公布國內新增2例本土COVID-19確定病例,其中1人為案852曾照護之住院病患(案881),1人為該病患之同住家人(案882)。

案881為本國籍90多歲男性,今年1月上旬因其他疾病住院,1/11採檢結果為陰性,1/11至1/14間由案852負責照護,1/15出院後返家,因案852確診,於1/16匡列為接觸者並居家隔離,1/21因其他病症由衛生單位安排就醫,經檢查發現有發燒、肺浸潤等情形,由醫院採檢後收治住院隔離,於今日確診。

案881之同住家人共3人,其中2人為個案之主要照顧者,先前已列為 案852之接觸者,並曾於1/17採檢,結果為陰性,目前無症狀,持續 居家隔離中;另1人無症狀,於案881住院至出院返家期間負責煮食及 送餐,昨(21)日進行接觸者採檢,因檢出陽性於今日確診(案882,60 多歲女性),衛生單位已啟動疫情調查及防治作為。